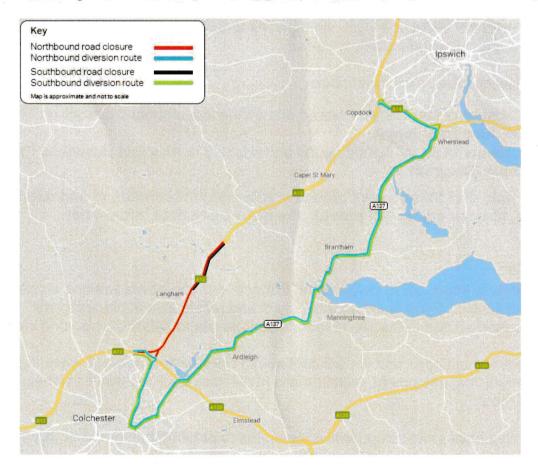

## **Traffic restrictions**

To minimise the impact on local communities and road users, we will only divert traffic from the A12 where absolutely necessary.

The following closure will be in place.

- Closure of the A12 northbound and a lane 2 southbound closure on Thursday 25 June (Diagram A)
- Closure of the A12 southbound and a lane 2 northbound closure on Friday 26 June (Diagram A)

Diagram A

# Full Northbound Closure - Thursday 25 June between 9pm and 5am

## Full Southbound Closure – Friday 26 June between 9pm and 5am

To continue along the A12 northbound take the diversion via A120, Ipswich Road, St. Andrew's Avenue, A137, A14 and re-join the A12 at Copdock Interchange.

To continue along the A12 southbound, follow the above diversion in reverse.

Registered office Bridge House, 1 Walnut Tree Close, Guildford GU1 4LZ Highways England Company Limited registered in England and Wales number 09346363